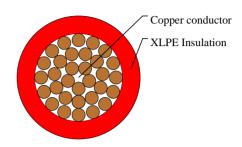

#### **CABLE CONSTRUCTION**

Conductor: Annealed stranded copper (Type B)

Insulation:XLPE